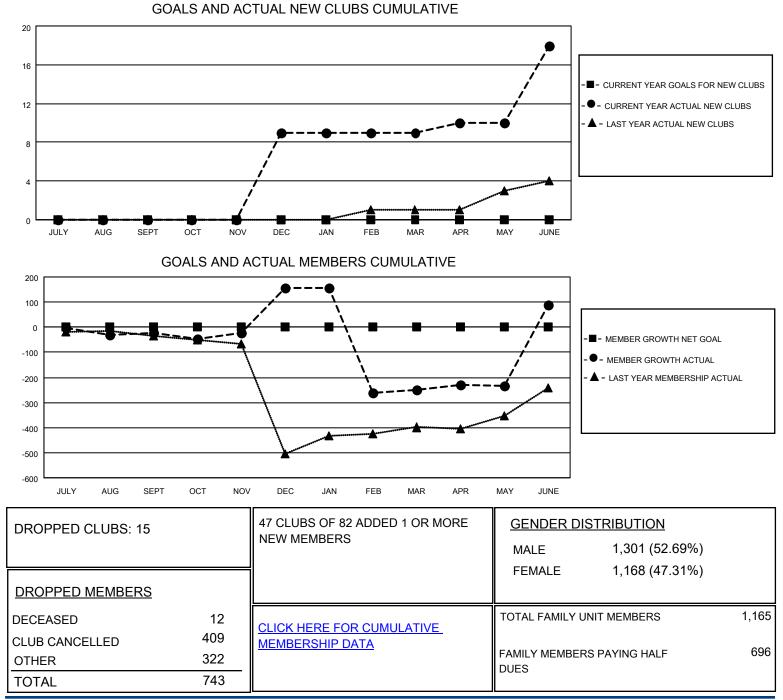

## LOCATION PHILIPPINES

District 301 E

Results as of: 6/30/2021

| Clubs                 |               |           |               | Members               |                        |                         |                                                    |
|-----------------------|---------------|-----------|---------------|-----------------------|------------------------|-------------------------|----------------------------------------------------|
| RESULTS FOR 2020-2021 |               |           |               | RESULTS FOR 2020-2021 |                        |                         |                                                    |
| QUARTER               | NEW CLUB GOAL | NEW CLUBS | DROPPED CLUBS | QUARTER MEM           | BER GROWTH NET<br>GOAL | MEMBER GROWTH<br>ACTUAL | DROPPED<br>MEMBERS ACTUAL<br>(including transfers) |
| JULY/AUG/SEPT         | 0             | 0         | 0             | JULY/AUG/SEPT         | 0                      | 37                      | 59                                                 |
| OCT/NOV/DEC           | 0             | 9         | 0             | OCT/NOV/DEC           | 0                      | 331                     | 149                                                |
| JAN/FEB/MAR           | 0             | 0         | 15            | JAN/FEB/MAR           | 0                      | 29                      | 435                                                |
| APR/MAY/JUNE          | 0             | 9         | 0             | APR/MAY/JUNE          | 0                      | 445                     | 100                                                |